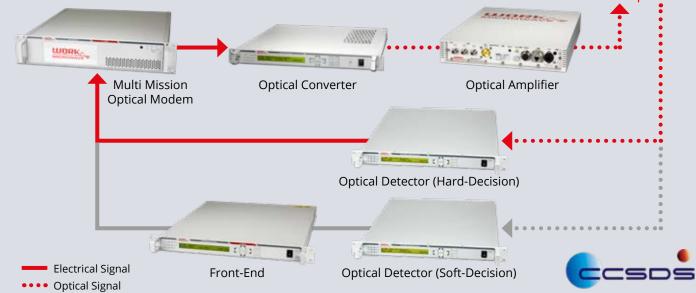

#### **Digital Optical Ground Station. Light in - IP out!**

Overcome bandwidth limits and RF spectrum regulatory challenges with free space optical communication for your LEO, GEO, and also Lunar missions.

Our brand new Digital Optical Ground Station (DOG) suite combines the optimal combination of hardware and software for detecting and processing optical communication, compliant with CCSDS-standards and SDA-approved.

Upon request, we offer integration services for complete Digital Optical Ground Stations, and manage subcontracted partners e.g. for telescopes.