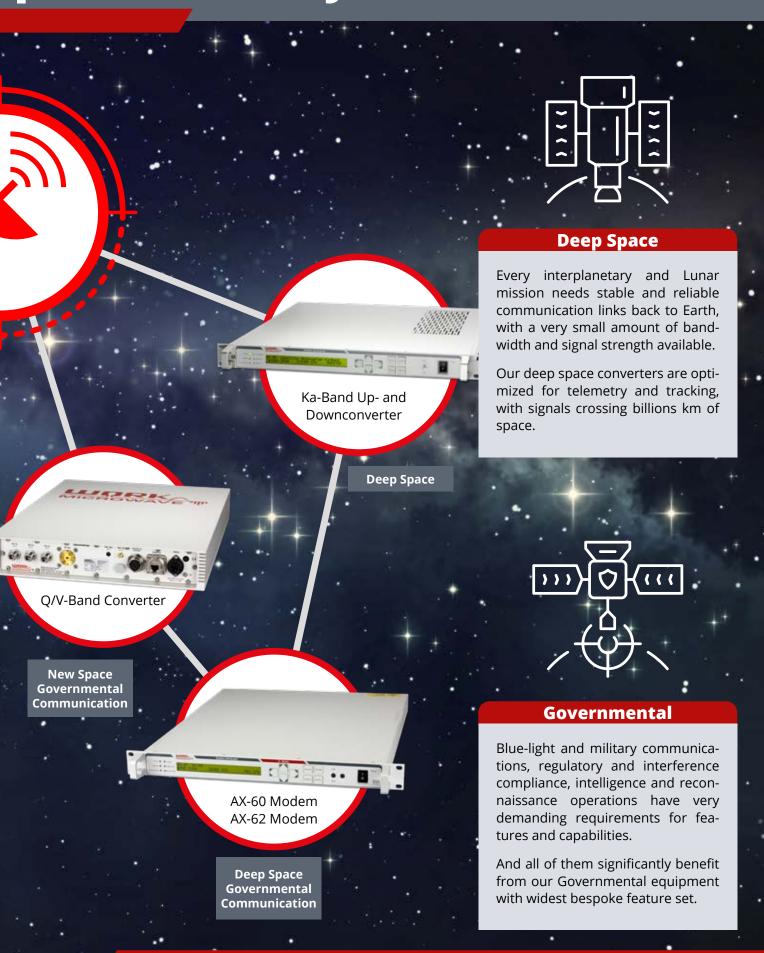

#### **New Space**

All missions need data links back to earth, whether for cubesats, earth observation, satellite tele-command and control, institutional research and other missions.

Our range of reliable New Space products serve your mission requirements and bespoke application.

New Space Governmental