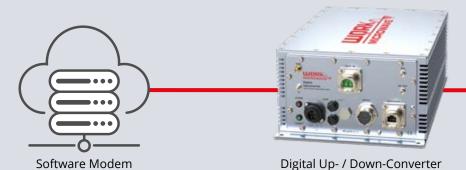

### Virtual Ground Station. Get ready for the cloud!

Demanding real-time satcom missions require reliableand fast data transmission of data via global, cloud-accessible ground station networks.

Our new DIFI-compliant software modem is able to run on-premises or cloud-based. It seamlessly connects with our high-performance Digital Converter. This will be our only hardware device you will need.